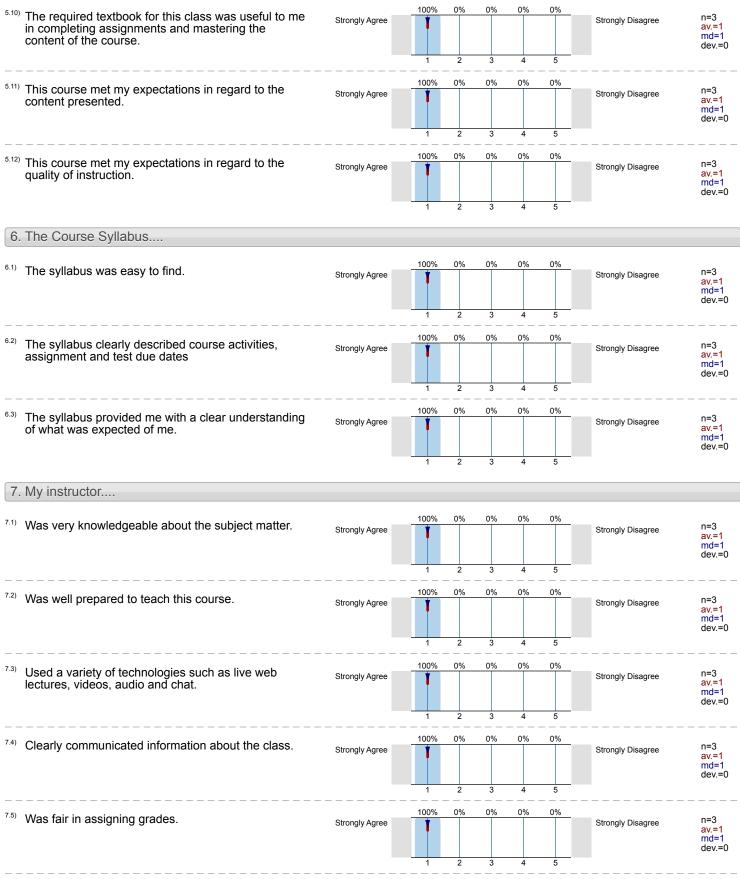

4. Services and Technical Support

|                                                                     |                  |      |    |    |    |    |                   | ma=1<br>dev.=0 |
|---------------------------------------------------------------------|------------------|------|----|----|----|----|-------------------|----------------|
|                                                                     |                  | 1    | 2  | 3  | 4  | 5  |                   |                |
| <sup>7,9)</sup> Helped to focus discussions on issues in a way that |                  | 100% | 0% | 0% | 0% | 0% |                   | n=3            |
| helped me learn.                                                    | Strongly Agree   |      |    |    |    |    | Strongly Disagree | av.=1<br>md=1  |
|                                                                     |                  |      |    |    |    |    |                   | dev.=0         |
|                                                                     |                  | 1    | 2  | 3  | 4  | 5  |                   |                |
| 8. My instructor                                                    |                  |      |    |    |    |    |                   |                |
|                                                                     |                  |      |    |    |    |    |                   |                |
| <sup>8.1)</sup> Responded to my questions in                        |                  |      |    |    |    |    |                   |                |
|                                                                     | 24 hours         |      |    |    |    |    | 100%              | n=3            |
|                                                                     | two days         |      |    |    |    |    | 33.3%             |                |
|                                                                     | a week           |      |    |    |    |    | 0%                |                |
|                                                                     | two weeks        |      |    |    |    |    | 0%                |                |
| longei                                                              | than three weeks |      |    |    |    |    | 0%                |                |
|                                                                     |                  |      |    |    |    |    |                   |                |
| 82) Graded and returned assignments in                              |                  |      |    |    |    |    |                   |                |
|                                                                     | 24 hours         |      |    |    |    |    | 66.7%             | n=3            |
|                                                                     | two days         |      |    |    |    |    | 0%                |                |
|                                                                     | a week           |      |    |    |    |    | 33.3%             |                |
|                                                                     | two weeks        |      |    |    |    |    | 0%                |                |
| longe                                                               | than three weeks |      |    |    |    |    | 0%                |                |
| ·                                                                   |                  |      |    |    |    |    |                   |                |
| 8.3) Commented in discussion threads in                             |                  |      |    |    |    |    |                   |                |
|                                                                     | 24 hours         |      |    |    |    |    | 100%              | n=3            |
|                                                                     | two days         |      |    |    |    |    | 0%                |                |
|                                                                     | a week           |      |    |    |    |    | 0%                |                |
|                                                                     | two weeks        |      |    |    |    |    | 0%                |                |
|                                                                     |                  |      |    |    |    |    |                   |                |