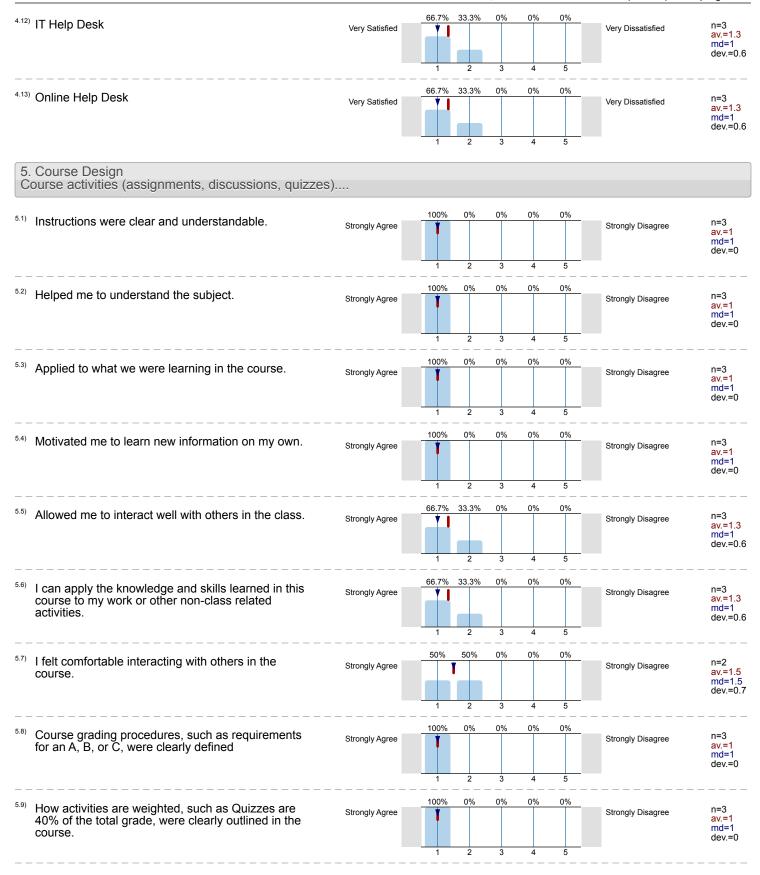

## Rate your level of satisfaction with the BC services for this course. 66.7% 33.3% On campus registration/admissions Very Satisfied Very Dissatisfied av.=1.3 md=1 dev.=0.6 66.7% 33.3% 0% 0% 0% Online registration/admissions Very Satisfied Very Dissatisfied av.=1.3 md=1 dev.=0.6 n=2 100% 0% 0% 0% 0% 4.3) Financial aid av.=1 Very Satisfied Very Dissatisfied md=1 dev.=0 ab.=1 66.7% 33.3% 0% 0% 0% 4.4) Online counseling n=3 av.=1.3 Very Satisfied Very Dissatisfied md=1 dev.=0.6 5 66.7% 33.3% 0% 0% 0% On campus counseling n=3 Very Satisfied Very Dissatisfied av.=1.3 md=1 dev.=0.6 66.7% 33.3% Library n=3 Very Satisfied Very Dissatisfied av.=1.3 md=1 dev.=0.6 5 66.7% 33.3% 0% 0% 0% 4.7) Online Library Very Satisfied Very Dissatisfied av.=1.3 md=1 dev.=0.6 5 3 n=2 100% 0% 0% Online tutoring av.=1 Very Satisfied Very Dissatisfied md=1 dev.=0 ab.=1 n=2 100% 0% 0% 0% 0% 4.9) On campus tutoring av.=1 Very Satisfied Very Dissatisfied md=1 dev.=0 ab.=1 n=2 av.=1 100% 0% 0% 0% 0% 4.10) Computer labs Very Satisfied Very Dissatisfied md=1 dev.=0 ab.=1 3 n=2 100% 0% 4.11) Proctored testing av.=1 Very Satisfied Very Dissatisfied md=1 dev.=0

4. Services and Technical Support

|                                                                     |                  |      |    |    |    |    |                   | ma=1<br>dev.=0 |
|---------------------------------------------------------------------|------------------|------|----|----|----|----|-------------------|----------------|
|                                                                     |                  | 1    | 2  | 3  | 4  | 5  |                   |                |
| <sup>7,9)</sup> Helped to focus discussions on issues in a way that |                  | 100% | 0% | 0% | 0% | 0% |                   | n=3            |
| helped me learn.                                                    | Strongly Agree   |      |    |    |    |    | Strongly Disagree | av.=1<br>md=1  |
|                                                                     |                  |      |    |    |    |    |                   | dev.=0         |
|                                                                     |                  | 1    | 2  | 3  | 4  | 5  |                   |                |
| 8. My instructor                                                    |                  |      |    |    |    |    |                   |                |
|                                                                     |                  |      |    |    |    |    |                   |                |
| <sup>8.1)</sup> Responded to my questions in                        |                  |      |    |    |    |    |                   |                |
|                                                                     | 24 hours         |      |    |    |    |    | 100%              | n=3            |
|                                                                     | two days         |      |    |    |    |    | 33.3%             |                |
|                                                                     | a week           |      |    |    |    |    | 0%                |                |
|                                                                     | two weeks        |      |    |    |    |    | 0%                |                |
| longei                                                              | than three weeks |      |    |    |    |    | 0%                |                |
|                                                                     |                  |      |    |    |    |    |                   |                |
| 82) Graded and returned assignments in                              |                  |      |    |    |    |    |                   |                |
|                                                                     | 24 hours         |      |    |    |    |    | 66.7%             | n=3            |
|                                                                     | two days         |      |    |    |    |    | 0%                |                |
|                                                                     | a week           |      |    |    |    |    | 33.3%             |                |
|                                                                     | two weeks        |      |    |    |    |    | 0%                |                |
| longe                                                               | than three weeks |      |    |    |    |    | 0%                |                |
| ·                                                                   |                  |      |    |    |    |    |                   |                |
| 8.3) Commented in discussion threads in                             |                  |      |    |    |    |    |                   |                |
|                                                                     | 24 hours         |      |    |    |    |    | 100%              | n=3            |
|                                                                     | two days         |      |    |    |    |    | 0%                |                |
|                                                                     | a week           |      |    |    |    |    | 0%                |                |
|                                                                     | two weeks        |      |    |    |    |    | 0%                |                |
|                                                                     |                  |      |    |    |    |    |                   |                |